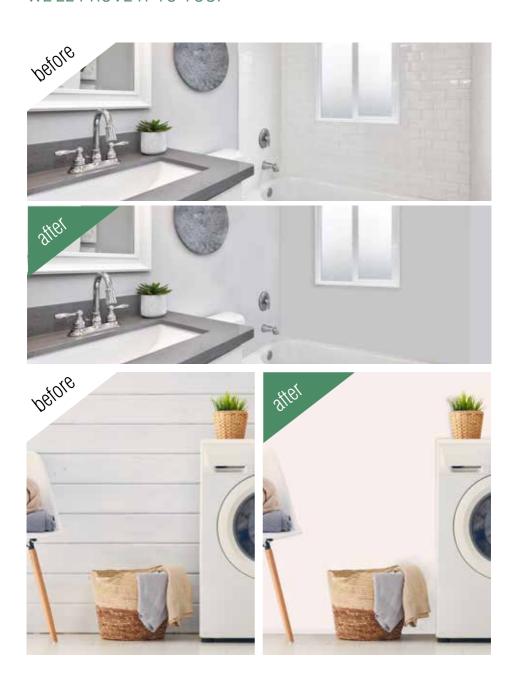

## THERE IS NO COMPARISON WITH FLEXIGRAP. WE'LL PROVE IT TO YOU.

Test it with other primers: Flexigrap provides a firm grip where others don't succeed. **And lends new life to every kind of room.** Here are a few examples.... Will they give you any ideas?